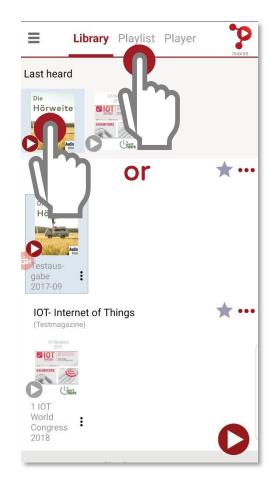

# audidcont

### audiocont-App install



## Log in (1)





## Log in (2)



# Log in (3)



# audiocont - The app



#### Library



- 1 Settings
- The magazines can be selected here. The most recently played or latest issues can be found at the top.
- 3 Change between:
  - Library: Selection and Download of Magazines
  - Playlist: Selection of articles
  - Player: Hear the article
- Play button: For immediate playback and switching to the player

## Library - Download of a magazine







### Library – Start of the listening magazine



What do you want me to say?
Further Info and / or Explanations
This will give you more information and the playing time will be extended.

#### Library – Open the playlist









Kaffee - Mehr als Nespresso

Rethorik des Populismus 0

Ш

What do you want me

and / or

**Further Info** 

**Explanations** 

to say?

#### **Playlist**



- 1 Marked article
- Select priorities and order of categories
- 3 Further settings:
  - Activate/deactivate "Further Info" or "Explanation"
  - Edit Categories

#### Playlist - Further settings



- 1 Possibility of prioritization (sequence)
- Selection of whether "Further Info" or "Explanation" are to be listened to additionally

Symbole:



3 To the categories

#### Playlist – categories / interests



1 Main category: The selection also applies to <u>all</u> subcategories.

2 <u>Subcategory:</u>
The selection applies only to the <u>one</u> subcategories

In this example, all subcategories of astronomy are given high priori