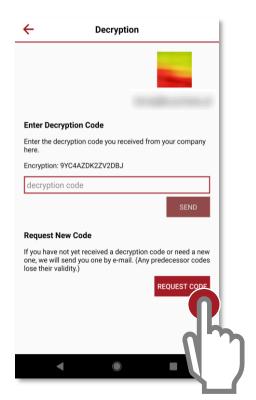

the runtime by 2 minutes and 20 seconds.

### Player – Timeline (3)



Explanations (-2:20)

The "Further Info" and "Explanations" are played. The total running time is now 5 minutes and 24 seconds.

Only the "Futher Info" is played. Duration: 39 seconds

#### Player



Even in the smaller player you can see what is currently being played.

The player symbol indicates that there is "Further Info" or "Explanation". By pressing the button the further information is played immediately.

#### Car - Mode



The "Car Mode" is optimized for driving and displays only the most important options:

- Play and pause button
- The possibility to send a memo
- All additional information and explanations can be switched on and off at once.
- Rewind 15 seconds
- Jump to next article

# **Encryption**









# **Encryption**









#### Delete account







#### Delete account



#### Delete account