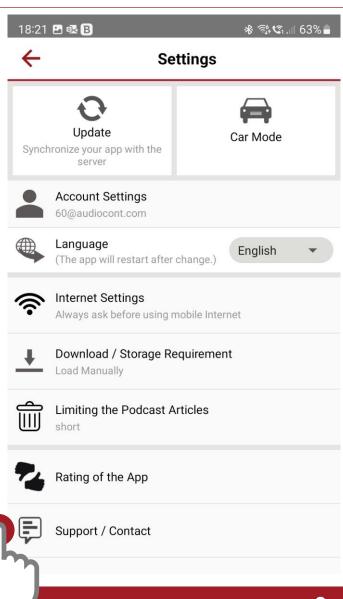

– Timeline (3)



Explanations (-2:20)

The "Further Info" and "Explanations" are played. The total running time is now 5 minutes and 24 seconds.

Only the "Futher Info" is played. Duration: 39 seconds

#### Player



Even in the smaller player you can see what is currently being played.

The player symbol indicates that there is "Further Info" or "Explanation". By pressing the button the further information is played immediately.

#### Car - Mode



The "Car Mode" is optimized for driving and displays only the most important options:

- Play and pause button
- The possibility to send a memo
- All additional information and explanations can be switched on and off at once.
- Rewind 15 seconds
- Jump to next article

# **Encryption**









# **Encryption**









#### Delete account







#### Delete account



#### Delete account