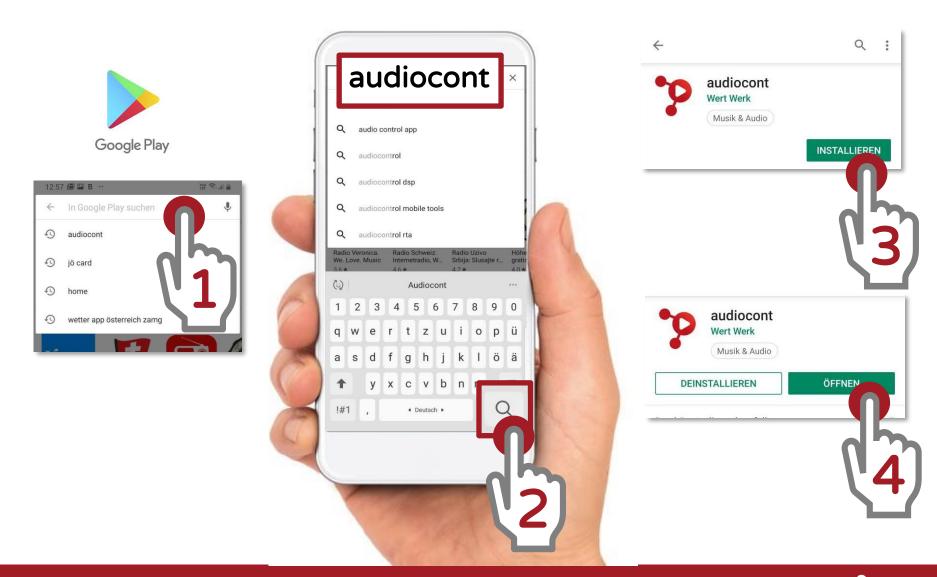

# audidcont

### audiocont-App install



## Log in (1)





## Log in (2)



# Log in (3)



# audiocont - The app



#### Library



- 1 Settings
- The magazines can be selected here. The most recently played or latest issues can be found at the top.
- 3 Change between:
  - Library: Selection and Download of Magazines
  - Playlist: Selection of articles
  - Player: Hear the article
- Play button: For immediate playback and switching to the player

## Library - Download of a magazine







### Library – Start of the listening magazine



What do you want me to say?
Further Info and / or Explanations
This will give you more information and the playing time will be extended.

#### Library – Open the playlist









Kaffee - Mehr als Nespresso

Rethorik des Populismus 0

Ш

What do you want me

and / or

**Further Info** 

**Ex