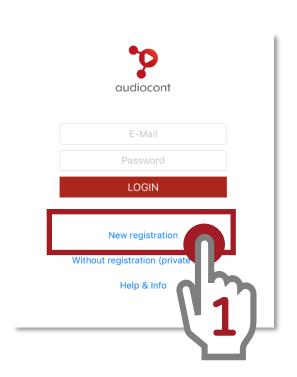

# audidcont

### audiocont-App install



## Log in (1)





## Log in (2)



# Log in (3)



# audiocont - The app



#### Library



- 1 Settings
- The magazines can be selected here. The most recently played or latest issues can be found at the top.
- 3 Change between:
  - Library: Selection and Download of Magazines
  - Playlist: Selection of articles
  - Player: Hear the article
- Play button: For immediate playback and switching to the player

## Library - Download of a magazine







### Library – Start of the listening magazine



What do you want me to say?
Further Info and / or Explanations
This will give you more information and the playing time will be extended.

#### Library – Open the playlist









Kaffee - Mehr als Nespresso

Rethorik des Populismus 0

Ш

What do you want me

and / or

**Further Info** 

**Explanations** 

to