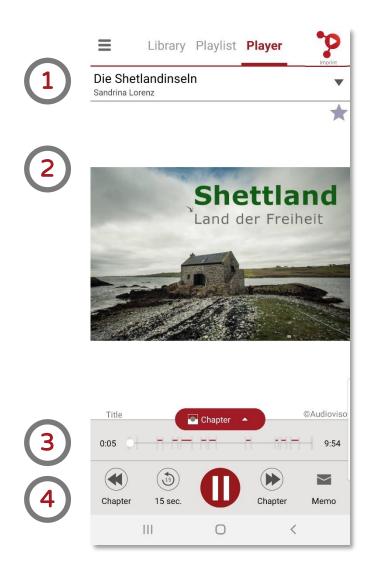

#### Player

- 1 Description of the article
- Pictures to the article or show navigation
- 3 Timeline
- 4 Further functions:
  - One chapter forward or backward
  - Rewind 15 seconds
  - Memo: Sends the article info to your own email address
- Play-Button
- Pause-Button
- Button indicates that further information is available