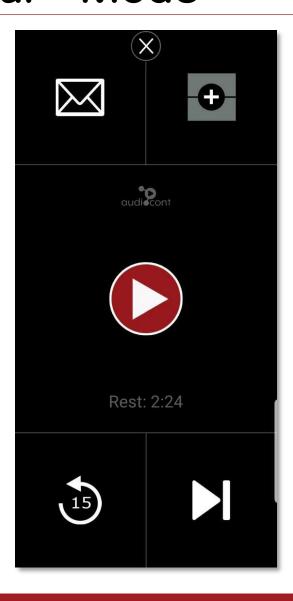

#### Car - Mode

The "Car Mode" is optimized for driving and displays only the most important options:

- Play and pause button
- The possibility to send a memo
- All additional information and explanations can be switched on and off at once.
- Rewind 15 seconds
- Jump to next article