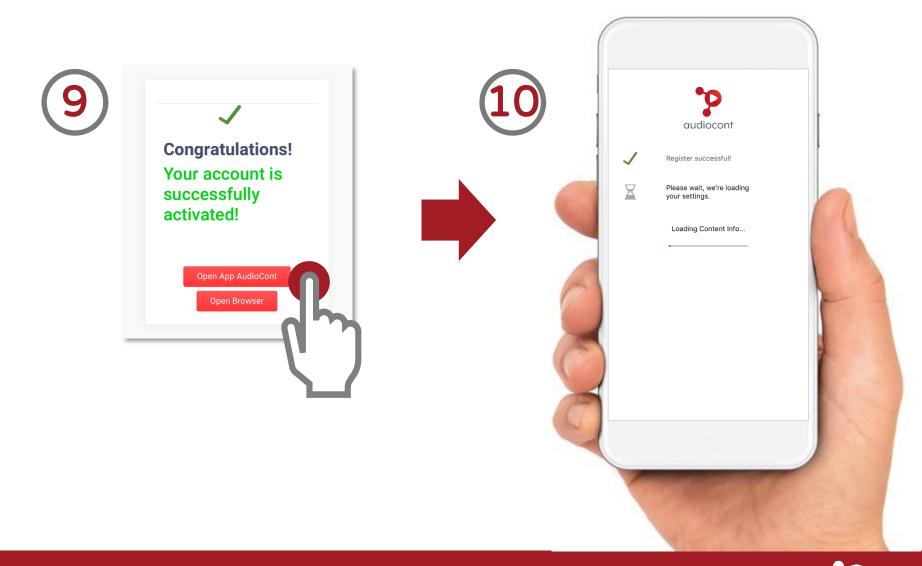

# audidcont

### audiocont-App install



## Log in (1)





## Log in (2)



# Log in (3)



# audiocont - The app



#### Library



- 1 Settings
- The magazines can be selected here. The most recently played or latest issues can be found at the top.
- 3 Change between:
  - Library: Selection and Download of Magazines
  - Playlist: Selection of articles
  - Player: Hear the article
- Play button: For immediate playback and switching to the player

## Library - Download of a magazine







### Library – Start of the listening magazine



What do you want me to say?
Further Info and / or Explanations
This will give you more information and the playing time will be extended.

#### Library – Open the playlist









Kaffee - Mehr als Nespresso

Rethorik des Populismus 0

Ш

What do you want me

and / or

**Further Info** 

**Explanations** 

to say?

#### **Playlist**



- 1 Mar