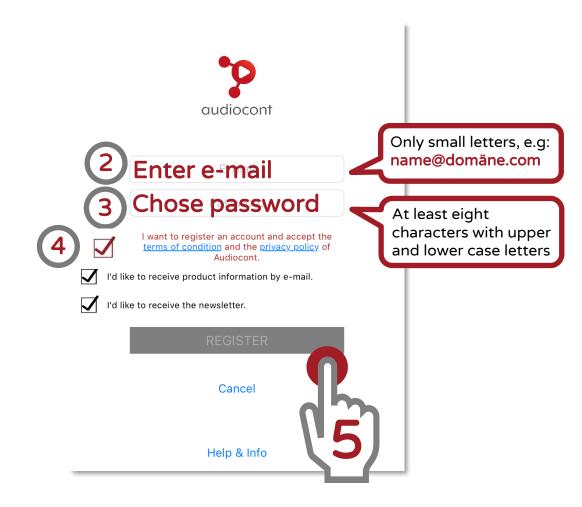

# audidcont

### audiocont-App install



## Log in (1)





## Log in (2)



# Log in (3)



# audiocont - The app



#### Library



- 1 Settings
- The magazines can be selected here. The most recently played or latest issues can be found at the top.
- 3 Change between:
  - Library: Selection and Download of Magazines
  - Playlist: Selection of articles
  - Player: Hear the article
- Play button: For immediate playback and switching to the player

## Library - Download of a magazine







### Library – Start of the listening magazine



What do you want me to say?
Further Info and / or Explanations
This will give you more information and the playing time will be extended.

#### Library – Open the playlist









Kaffee - Mehr als Nespresso

Rethorik des Populismus 0

Ш

What do you want me

and / or

**Further Info** 

**Explanations** 

to s