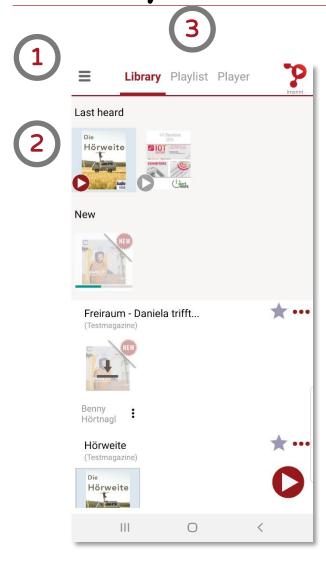

#### Library

- 1 Settings
- The magazines can be selected here. The most recently played or latest issues can be found at the top.
- 3 Change between:
  - Library: Selection and Download of Magazines
  - Playlist: Selection of articles
  - Player: Hear the article
- Play button: For immediate playback and switching to the player