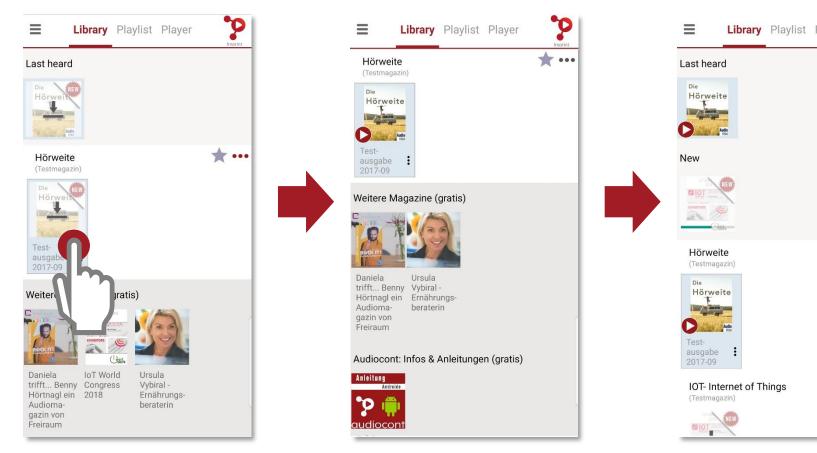

# audidcont

### audiocont-App install



## Log in (1)





## Log in (2)



# Log in (3)



# audiocont - The app



#### Library



- 1 Settings
- The magazines can be selected here. The most recently played or latest issues can be found at the top.
- 3 Change between:
  - Library: Selection and Download of Magazines
  - Playlist: Selection of articles
  - Player: Hear the article
- Play button: For immediate playback and switching to the player

## Library - Download of a magazine







### Library – Start of the listening magazine



What do you want me to say?
Further Info and / or Explanations
This will give you more information and the playing time will be extended.

#### Library – Open the playlist









Kaffee - Mehr als Nespresso

Rethorik des Populismus 0

Ш

What do you want me

and / or

**Further Info** 

**Explanations** 

to say?

#### **Playlist**



- 1 Marked article
- Select priorities and order of categories
- 3 Further settings:
  - Activate/deactivate "Further Info" or "Explanation"
  - Edit Categories

#### Playlist - Further settings



- 1 Possibility of prioritization (sequence)
- Selection of whether "Further Info" or "Explanation" are to be listened to additionally

Symbole:



3 To the categories

#### Playlist – categories / interests