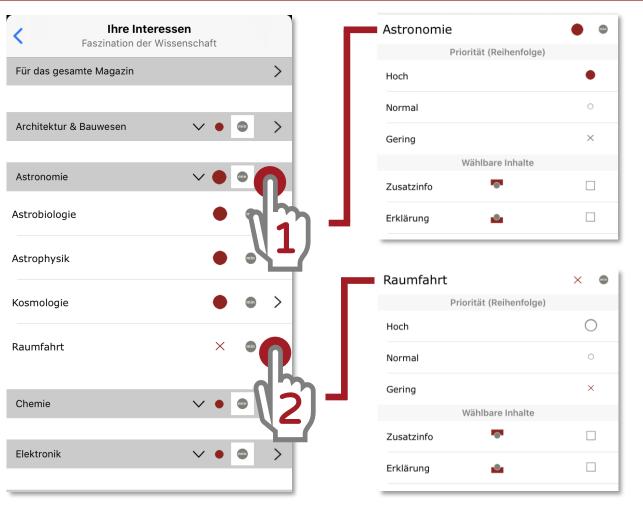

#### Playlist – categories / interests

1 Main category: The selection also applies to <u>all</u> subcategories.

2 <u>Subcategory:</u>
The selection applies only to the <u>one</u> subcategories

In this example, all subcategories of astronomy are given high priority, only space travel has a low priority.