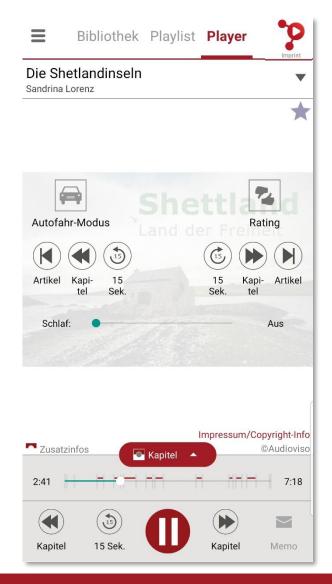

#### Player

- 1 Description of the article
- Pictures to the article or show navigation
- 3 Timeline
- 4 Further functions:
  - One chapter forward or backward
  - Rewind 15 seconds
  - Memo: Sends the article info to your own email address
- Play-Button
- Pause-Button
- Button indicates that further information is available

## Player - Pictures or show navigation(2)

To the previous article

To the previous chapter

Reverse by 15 seconds

Forward by 15 seconds

To the next chapter

To the next article

Switching to the car driving mode

Possibility to rate the article