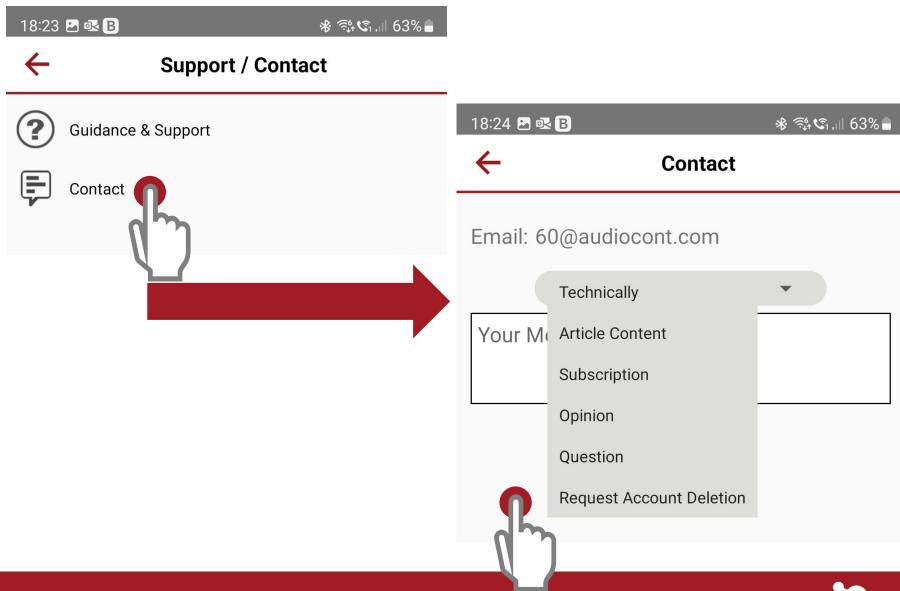

tions (-2:20)

The "Further Info" and "Explanations" are played. The total running time is now 5 minutes and 24 seconds.

Only the "Futher Info" is played. Duration: 39 seconds

#### Player



Even in the smaller player you can see what is currently being played.

The player symbol indicates that there is "Further Info" or "Explanation". By pressing the button the further information is played immediately.

#### Car - Mode



The "Car Mode" is optimized for driving and displays only the most important options:

- Play and pause button
- The possibility to send a memo
- All additional information and explanations can be switched on and off at once.
- Rewind 15 seconds
- Jump to next article

# **Encryption**









# **Encryption**









#### Delete account







#### Delete account



#### Delete account