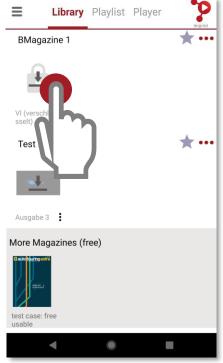

s the runtime by 2 minutes and 20 seconds.

### Player – Timeline (3)



Explanations (-2:20)

The "Further Info" and "Explanations" are played. The total running time is now 5 minutes and 24 seconds.

Only the "Futher Info" is played. Duration: 39 seconds

#### Player



Even in the smaller player you can see what is currently being played.

The player symbol indicates that there is "Further Info" or "Explanation". By pressing the button the further information is played immediately.

#### Car - Mode



The "Car Mode" is optimized for driving and displays only the most important options:

- Play and pause button
- The possibility to send a memo
- All additional information and explanations can be switched on and off at once.
- Rewind 15 seconds
- Jump to next article

# **Encryption**









# **Encryption**









#### Delete account







#### Delete account



#### Delete account