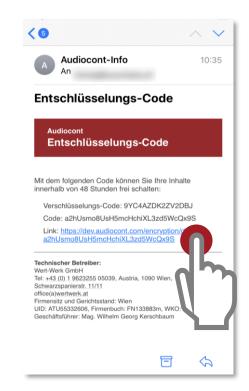

and 20 seconds.

### Player – Timeline (3)



Explanations (-2:20)

The "Further Info" and "Explanations" are played. The total running time is now 5 minutes and 24 seconds.

Only the "Futher Info" is played. Duration: 39 seconds

#### Player



Even in the smaller player you can see what is currently being played.

The player symbol indicates that there is "Further Info" or "Explanation". By pressing the button the further information is played immediately.

#### Car - Mode



The "Car Mode" is optimized for driving and displays only the most important options:

- Play and pause button
- The possibility to send a memo
- All additional information and explanations can be switched on and off at once.
- Rewind 15 seconds
- Jump to next article

# **Encryption**









# **Encryption**









#### Delete account







#### Delete account



#### Delete account