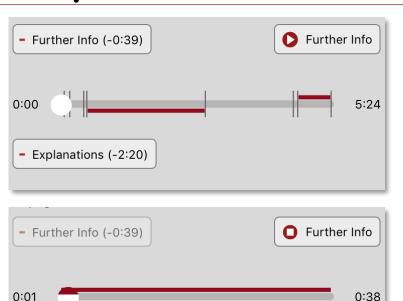

### Player – Timeline (3)

Explanations (-2:20)

The "Further Info" and "Explanations" are played. The total running time is now 5 minutes and 24 seconds.

Only the "Futher Info" is played. Duration: 39 seconds

#### Player

Even in the smaller player you can see what is currently being played.

The player symbol indicates that there is "Further Info" or "Explanation". By pressing the button the further information is played immediately.