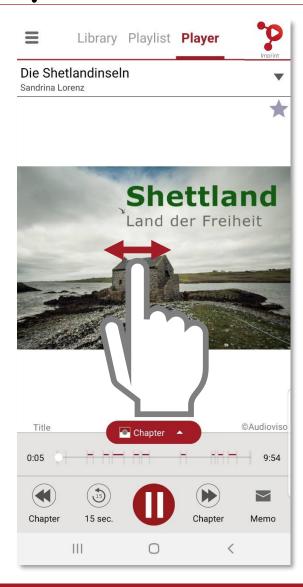

## Player - Pictures or show navigation (1)

### Player - Pictures or show navigation(3)

Wipe to the left: To the next article

Wipe to the right: To the previous article