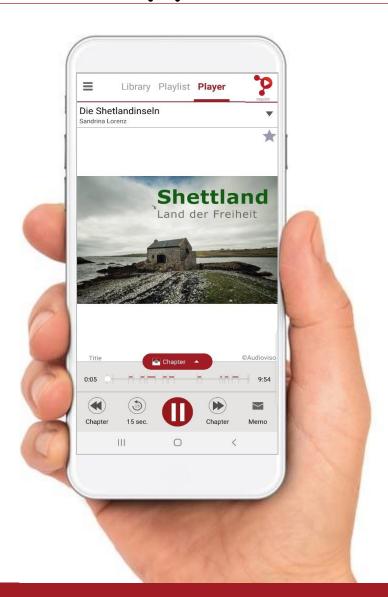

#### Player

- 1 Description of the article
- Pictures to the article or show navigation
- 3 Timeline
- 4 Further functions:
  - One chapter forward or backward
  - Rewind 15 seconds
  - Memo: Sends the article info to your own email address
- Play-Button
- Pause-Button
- Button indicates that further information is available