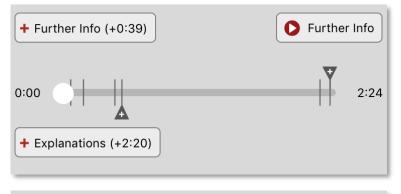

### Player – Timeline (2)

The normal content is played back. The runtime is 2 minutes and 24 seconds.

"Further Info" is played. This extends the runtime by 39 seconds.

The "Explanation" is also played. This extends the runtime by 2 minutes and 20 seconds.

### Player – Timeline (3)

Explanations (-2:20)

The "Further Info" and "Explanations" are played. The total running time is now 5 minutes and 24 seconds.

Only the "Futher Info" is played. Duration: 39 seconds