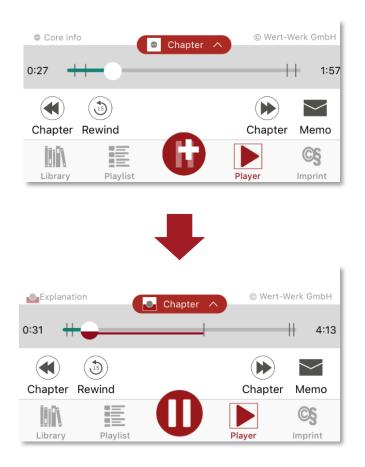

#### Player

- 1 Description of the article
- Pictures to the article or show navigation
- 3 Timeline
- 4 Further functions:
  - One chapter forward or backward
  - Rewind 15 seconds
  - Memo: Sends the article info to your own email address
- Play-Button
- Pause-Button
- Button indicates that further information is available

#### Player

Even in the smaller player you can see what is currently being played.

The player symbol indicates that there is "Further Info" or "Explanation". By pressing the button the further information is played immediately.