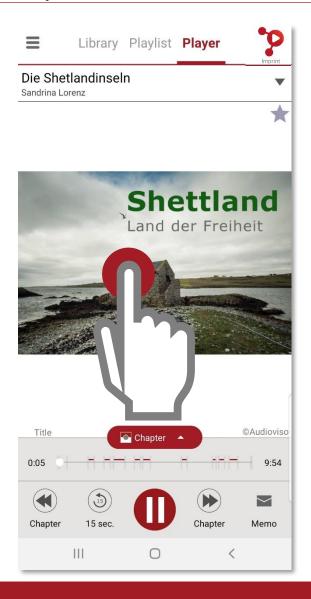

#### Player – Timeline (1)

Click on to enlarge or reduce the player window.

In the enlarged view, "Further Info" and / or "Explanations" can now be switched on or off.

The "dashes" mark the individual chapters and the "+" indicate whether further information is available at this point.