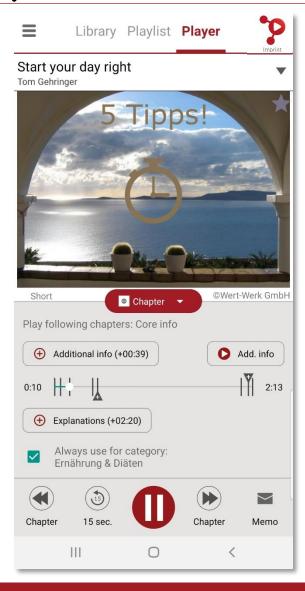

#### Player – Timeline (1)

Click on to enlarge or reduce the player window.

In the enlarged view, "Further Info" and / or "Explanations" can now be switched on or off.

The "dashes" mark the individual chapters and the "+" indicate whether further information is available at this point.

### Player – Timeline (2)

The normal content is played back. The runtime is 2 minutes and 24 seconds.

"Further Info" is played. This extends the runtime by 39 seconds.

The "Explanation" is also played. This extends the runtime by 2 minutes and 20 seconds.

### Player – Timeline (3)

Explanations (-2:20)

The "Further Info" and "Explanations" are played. The total running time is now 5 minutes and 24 seconds.

Only the "Futher Info" is played. Duration: 39 seconds