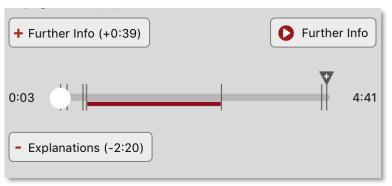

### Player – Timeline (2)

The normal content is played back. The runtime is 2 minutes and 24 seconds.

"Further Info" is played. This extends the runtime by 39 seconds.

The "Explanation" is also played. This extends the runtime by 2 minutes and 20 seconds.

### Player – Timeline (3)

Explanations (-2:20)

The "Further Info" and "Explanations" are played. The total running time is now 5 minutes and 24 seconds.

Only the "Futher Info" is played. Duration: 39 seconds