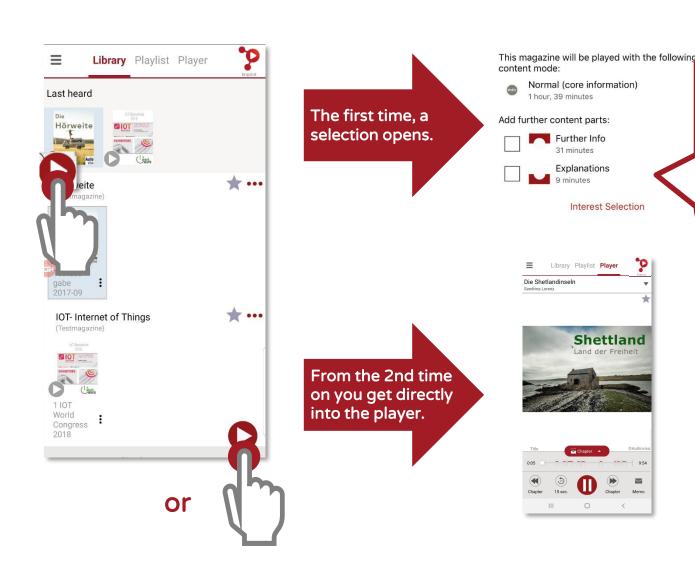

### Library – Start of the listening magazine

What do you want me to say?
Further Info and / or Explanations
This will give you more information and the playing time will be extended.

#### Player

- 1 Description of the article
- Pictures to the article or show navigation
- 3 Timeline
- 4 Further functions:
  - One chapter forward or backward
  - Rewind 15 seconds
  - Memo: Sends the article info to your own email address
- Play-Button
- Pause-Button
- Button indicates that further information is available