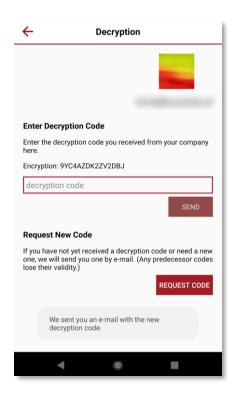

es and 20 seconds.

### Player – Timeline (3)



Explanations (-2:20)

The "Further Info" and "Explanations" are played. The total running time is now 5 minutes and 24 seconds.

Only the "Futher Info" is played. Duration: 39 seconds

#### Player



Even in the smaller player you can see what is currently being played.

The player symbol indicates that there is "Further Info" or "Explanation". By pressing the button the further information is played immediately.

#### Car - Mode



The "Car Mode" is optimized for driving and displays only the most important options:

- Play and pause button
- The possibility to send a memo
- All additional information and explanations can be switched on and off at once.
- Rewind 15 seconds
- Jump to next article

# **Encryption**









# **Encryption**









#### Delete account







#### Delete account



#### Delete account