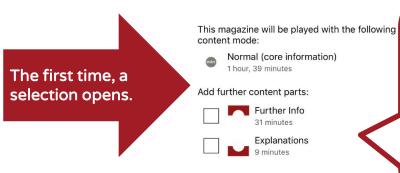

### Library – Start of the listening magazine

What do you want me to say?
Further Info and / or Explanations
This will give you more information and the playing time will be extended.