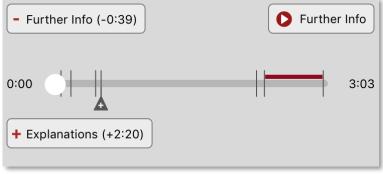

#### Player – Timeline (1)

Click on to enlarge or reduce the player window.

In the enlarged view, "Further Info" and / or "Explanations" can now be switched on or off.

The "dashes" mark the individual chapters and the "+" indicate whether further information is available at this point.

### Player – Timeline (2)

The normal content is played back. The runtime is 2 minutes and 24 seconds.

"Further Info" is played. This extends the runtime by 39 seconds.

The "Explanation" is also played. This extends the runtime by 2 minutes and 20 seconds.