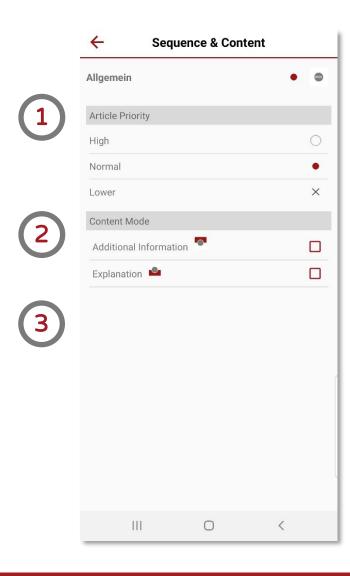

#### Playlist - Further settings

- 1 Possibility of prioritization (sequence)
- Selection of whether "Further Info" or "Explanation" are to be listened to additionally

Symbole:

3 To the categories