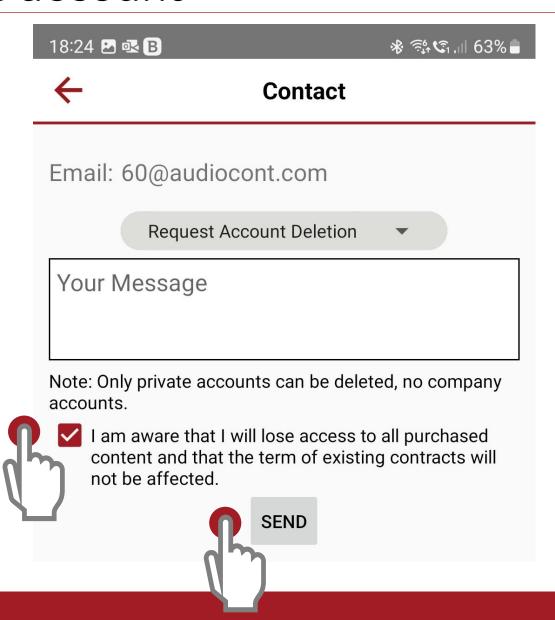

ther Info" and "Explanations" are played. The total running time is now 5 minutes and 24 seconds.

Only the "Futher Info" is played. Duration: 39 seconds

#### Player



Even in the smaller player you can see what is currently being played.

The player symbol indicates that there is "Further Info" or "Explanation". By pressing the button the further information is played immediately.

#### Car - Mode



The "Car Mode" is optimized for driving and displays only the most important options:

- Play and pause button
- The possibility to send a memo
- All additional information and explanations can be switched on and off at once.
- Rewind 15 seconds
- Jump to next article

# **Encryption**









# **Encryption**









#### Delete account







#### Delete account



#### Delete account