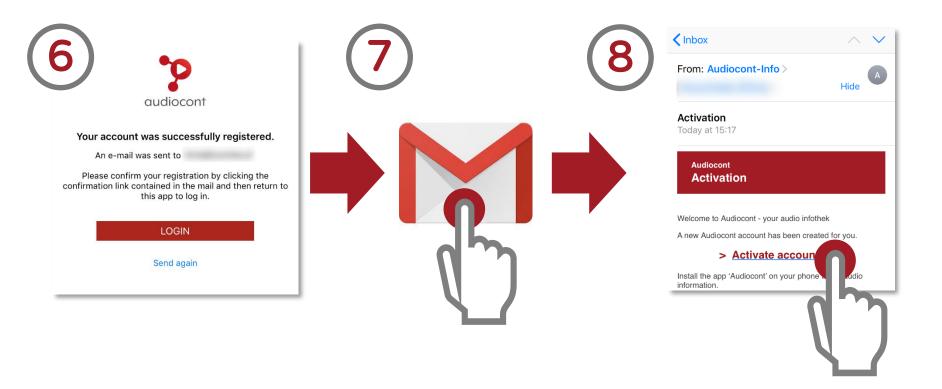

# audidcont

### audiocont-App install



## Log in (1)





## Log in (2)



# Log in (3)



# audiocont - The app



#### Library



- 1 Settings
- The magazines can be selected here. The most recently played or latest issues can be found at the top.
- 3 Change between:
  - Library: Selection and Download of Magazines
  - Playlist: Selection of articles
  - Player: Hear the article
- Play button: For immediate playback and switching to the player

## Library - Download of a magazine







### Library – Start of the listening magazine



What do you want me to say?
Further Info and / or Explanations
This will give you more information and the playing time will be extended.

#### Library – Open the playlist









Kaffee - Mehr als Nespresso

Rethorik des Populismus 0

Ш

What do you want me

and / or

**Further Info** 

**Explanations** 

to say?

#### **Playl