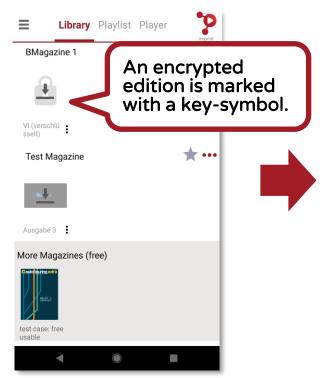

nds the runtime by 2 minutes and 20 seconds.

### Player – Timeline (3)



Explanations (-2:20)

The "Further Info" and "Explanations" are played. The total running time is now 5 minutes and 24 seconds.

Only the "Futher Info" is played. Duration: 39 seconds

#### Player



Even in the smaller player you can see what is currently being played.

The player symbol indicates that there is "Further Info" or "Explanation". By pressing the button the further information is played immediately.

#### Car - Mode



The "Car Mode" is optimized for driving and displays only the most important options:

- Play and pause button
- The possibility to send a memo
- All additional information and explanations can be switched on and off at once.
- Rewind 15 seconds
- Jump to next article

# **Encryption**









# **Encryption**









#### Delete account







#### Delete account



#### Delete account