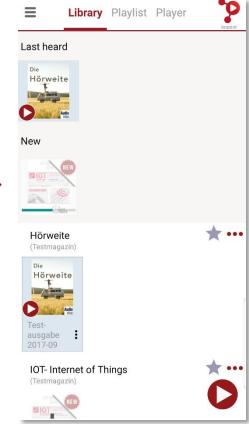

#### Library

- 1 Settings
- The magazines can be selected here. The most recently played or latest issues can be found at the top.
- 3 Change between:
  - Library: Selection and Download of Magazines
  - Playlist: Selection of articles
  - Player: Hear the article
- Play button: For immediate playback and switching to the player