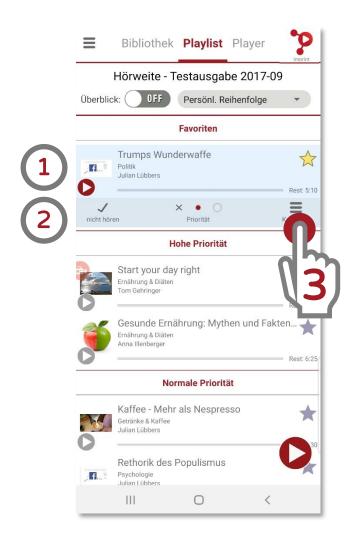

#### **Playlist**

- 1 Marked article
- Select priorities and order of categories
- 3 Further settings:
  - Activate/deactivate "Further Info" or "Explanation"
  - Edit Categories